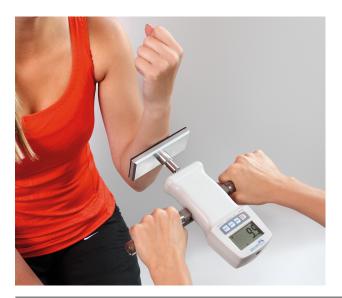

## KERN AC 46

Flat square-shaped sensor for lateral power sensing of back, chest or arm up to 1 kN, inner thread: M6

| Category                                 |                       |
|------------------------------------------|-----------------------|
| Brand                                    | Sauter                |
| Product categoriy                        | Measurementtechnology |
| Construction                             |                       |
| Dimension housing (W×D×H)                | 120×50×28 mm          |
| Dimensions completely mounted<br>(W×D×H) | 120×50×28 mm          |
| Material                                 | aluminium             |
| Material housing                         | aluminium             |
| Mounting - force dissipation             | Threaded hole M6      |
| Environmental conditions                 |                       |
| Storage temperature [Min]                | -10 °C                |
| Storage temperature [Max]                | 40 °C                 |
| Packing & Shipping                       |                       |
| Readability force [d] (N)                | 1 d                   |
| Dimensions packaging (W×D×H)             | 120×50×28 mm          |
| Net weight                               | 0,18 kg               |
| Shipping method                          | Parcel service        |
| Net weight approx.                       | 0,20 kg               |
| Gross weight approx.                     | 0,20 kg               |
| Shipping weight                          | 0,2 kg                |